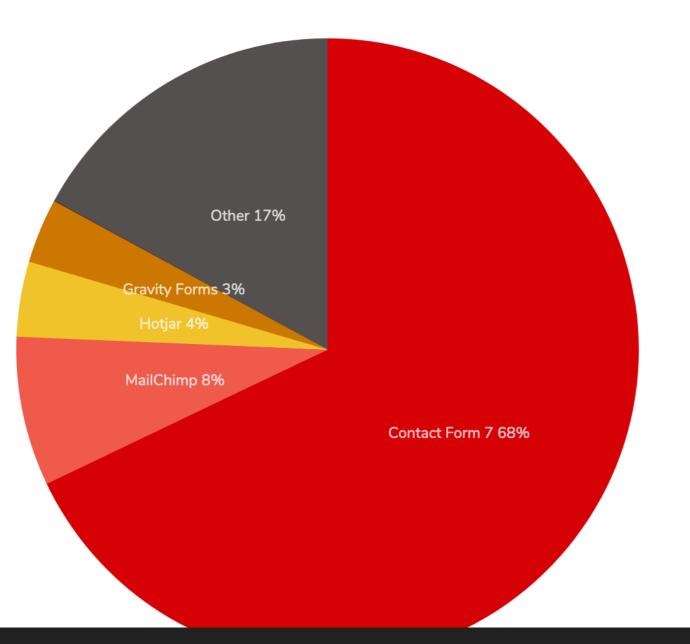

#### Feedback Forms and Surveys Usage Distribution on the Entire Internet

Statistics for websites using Feedback Forms and Surveys technologies

#### 12,976,892 Detections

of Feedback Forms and Surveys on the Entire Internet.

Contact Form 7 is currently the most popular technology in this category.

| Top 1m Top 1,000,000 sites by traffic | 1,619,561  |
|---------------------------------------|------------|
| Top 100k Top 100,000 sites by traffic | 171,379    |
| Top 10k Top 10,000 sites by traffic   | 18,603     |
| Entire Internet                       | 12,971,864 |
| <ul><li>Japan</li></ul>               | 21,134     |
| United States                         | 3,434,232  |
| <b>#</b> United Kingdom               | 263,137    |
| Australia                             | 135,548    |
| <b>◆</b> Canada                       | 115,906    |
|                                       | 115 221    |

According to BuiltWith.com, Contact Form 7 has a 68% market share in the "Feedback Forms and Surveys on the Entire Internet" category.

Showcase

**Plugins** Themes

Mobile

Support

Get Involved

About

Blog